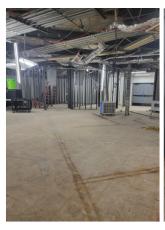

## **BROOK FOREST ELEMENTARY SCHOOL**

MAIN CONSTRUCTION ACTIVITIES: BASEMENT FRAMING

This week at Brook Forest, the construction team started installing the metal studs in the basement. The above-ceiling mechanical installation has also continued. Butler Junior High School and Brook Forest Elementary School are on schedule for the work planned during Spring Break.