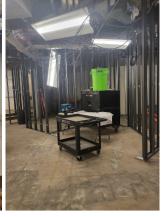

## **BROOK FOREST ELEMENTARY SCHOOL**

MAIN CONSTRUCTION ACTIVITIES: BASEMENT FRAMING

This week at Brook Forest, the construction team started installing the metal studs in the basement. The above-ceiling mechanical installation has also continued. Butler Junior High School and Brook Forest Elementary School are on schedule for the work planned during Spring Break.