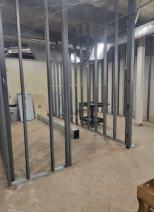

## **BROOK FOREST ELEMENTARY SCHOOL**

MAIN CONSTRUCTION ACTIVITIES: BASEMENT FRAMING

This week at Brook Forest, the construction team started installing the metal studs in the basement. The above-ceiling mechanical installation has also continued. Butler Junior High School and Brook Forest Elementary School are on schedule for the work planned during Spring Break.