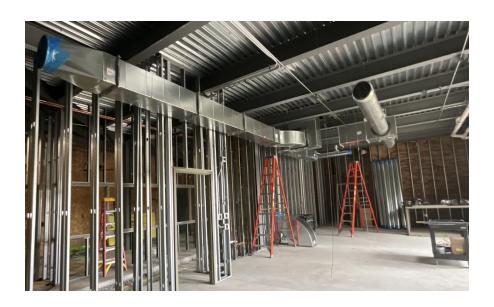

## Butler SD Renovation Projects Phase II Summer of 2023 Weekly Progress Report Status May 13, 2023, through May 19, 2023

This week at Brook Forest, we completed the electrical rough-in and are installing the ductwork for the addition. The brick veneer was completed. We continue to plan and coordinate construction activities once school is out for summer vacation.