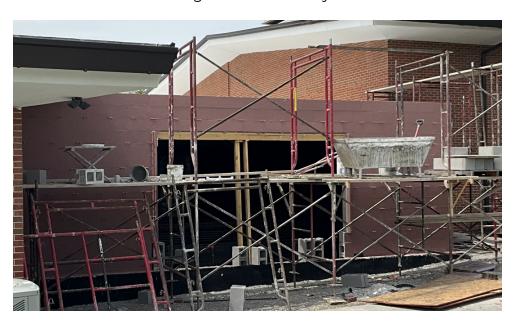

This project is currently on our initial schedule.

At Butler Junior High, the air & vapor barrier was applied to the CMU. The brick veneer was also completed. The masons have demobilized from the site, and we will work on condoning the construction area to a smaller footprint before graduation. We have gotten as far as possible with construction while school is in session. We look forward to having crews back on site once school is out for the summer. A site logistics plan has been established for the summer work.