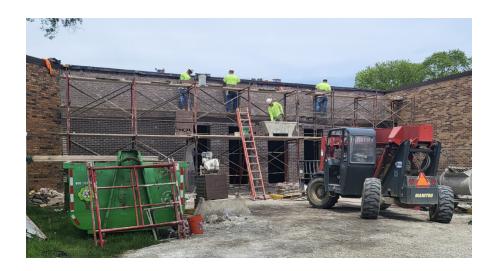

## Butler SD Renovation Projects Phase II Summer of 2023 Weekly Progress Report Status May 13, 2023, through May 19, 2023

This week at Brook Forest, we completed the electrical rough-in and are installing the ductwork for the addition. The brick veneer was completed. We continue to plan and coordinate construction activities once school is out for summer vacation.

This project is currently on our initial schedule.

At Butler Junior High, the air & vapor barrier was applied to the CMU. The brick veneer was also completed. The masons have demobilized from the site, and we will work on condoning the construction area to a smaller footprint before graduation. We have gotten as far as possible with construction while school is in session. We look forward to having crews back on site once school is out for the summer. A site logistics plan has been established for the summer work.