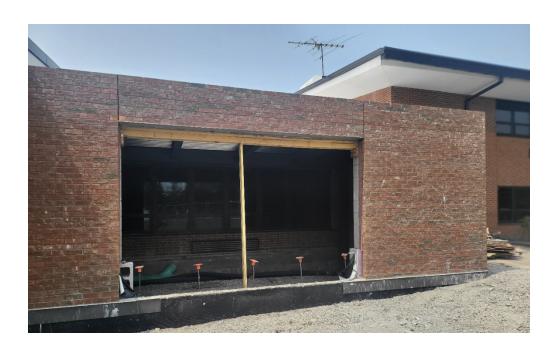

## Butler SD Renovation Projects Phase II Summer of 2023 Weekly Progress Report Status May 13, 2023, through May 19, 2023

This week at Brook Forest, we completed the electrical rough-in and are installing the ductwork for the addition. The brick veneer was completed. We continue to plan and coordinate construction activities once school is out for summer vacation.

This project is currently on our initial schedule.

At Butler Junior High, the air & vapor barrier was applied to the CMU. The brick veneer was also completed. The masons have demobilized from the site, and we will work on condoning the construction area to a smaller footprint before graduation. We have gotten as far as possible with construction while school is in session. We look forward to having crews back on site once school is out for the summer. A site logistics plan has been established for the summer work.